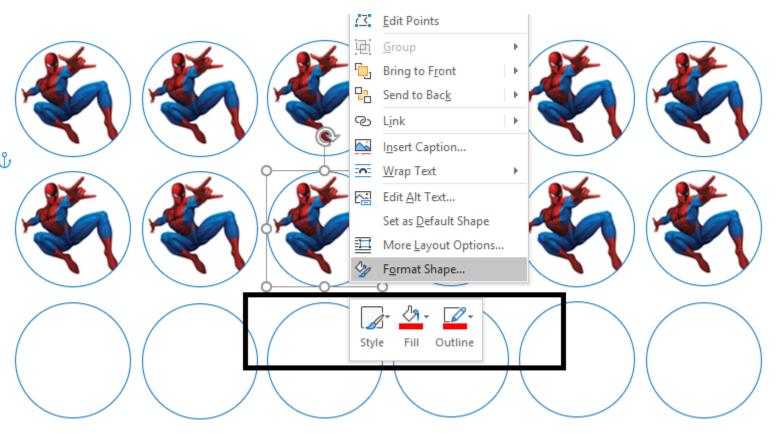

STEP 5 – To Remove or change the color of outline on the circle -> Make Left click again any circle on the edge -> Right click inside the circle -> Click on Format Shape -> Select Outline or Line to Change the color of the outline or select No fill to remove outline.