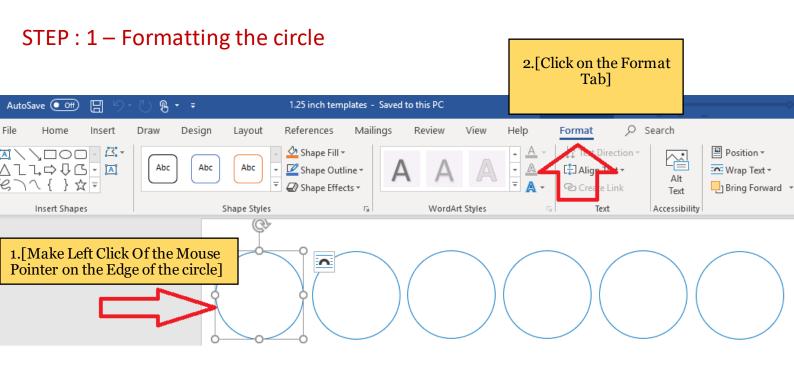

Follow Step by step instructions on how to use templates.



## STEP : 2 – Adding the pictures into the circles









STEP : 3 – To use the same image in all circles press and hold "ctrl key" from your keyboard -> Select each circle by clicking on the edges of each circle



STEP : 4 – To add pictures in all circles Repeat STEP 2 and upload the picture

| -                      |                                |                                              |
|------------------------|--------------------------------|----------------------------------------------|
| 🔹 A^ A AA AA           | ≡ - i≡ - i≡ -   €≡ ∋≡   A↓   ¶ | AaBbCcDc AaBbCcDc AaBbCc AaBbCcE AaB A       |
| x <sup>2</sup> A • A • | ≡≡≡≡ \$≣• &•⊞•                 | Normal     No Spac Heading 1 Heading 2 Title |
| nt r                   | Paragraph                      | 5 Styles