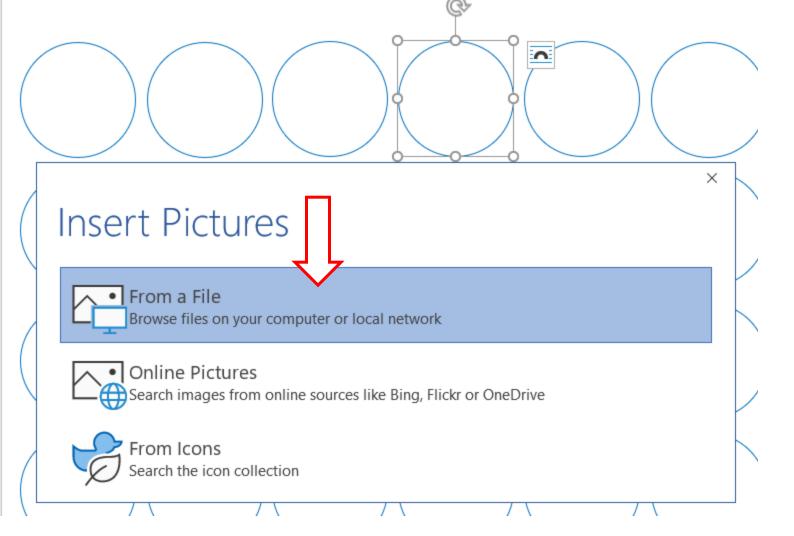

Follow Step by step instructions on how to use templates.



## STEP : 2 – Adding the pictures into the circles









STEP : 3 – To use the same image in all circles press and hold "ctrl key" from your keyboard -> Select each circle by clicking on the edges of each circle



STEP : 4 – To add pictures in all circles Repeat STEP 2 and upload the picture

| -                      |                                |                                              |
|------------------------|--------------------------------|----------------------------------------------|
| 🔹 A^ A AA AA           | ≡ - i≡ - i≡ -   €≡ ∋≡   A↓   ¶ | AaBbCcDc AaBbCcDc AaBbCc AaBbCcE AaB A       |
| x <sup>2</sup> A • A • | ≡≡≡≡ \$≣• &•⊞•                 | Normal     No Spac Heading 1 Heading 2 Title |
| nt r                   | Paragraph                      | 5 Styles                                     |
|