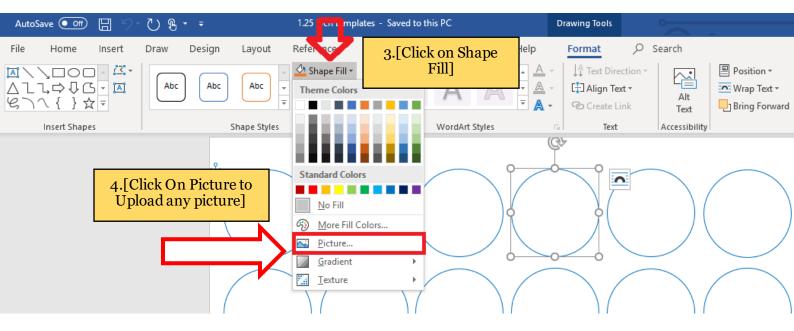

Follow Step by step instructions on how to use templates.



## STEP : 2 – Adding the pictures into the circles









STEP : 3 – To use the same image in all circles press and hold "ctrl key" from your keyboard -> Select each circle by clicking on the edges of each circle



STEP : 4 – To add pictures in all circles Repeat STEP 2 and upload the picture

| -                      |                                |                                              |
|------------------------|--------------------------------|----------------------------------------------|
| 🔹 A^ A AA AA           | ≡ - i≡ - i≡ -   €≡ ∋≡   A↓   ¶ | AaBbCcDc AaBbCcDc AaBbCc AaBbCcE AaB A       |
| x <sup>2</sup> A • A • | ≡≡≡≡ \$≣• &•⊞•                 | Normal     No Spac Heading 1 Heading 2 Title |
| nt r                   | Paragraph                      | 5 Styles                                     |
|