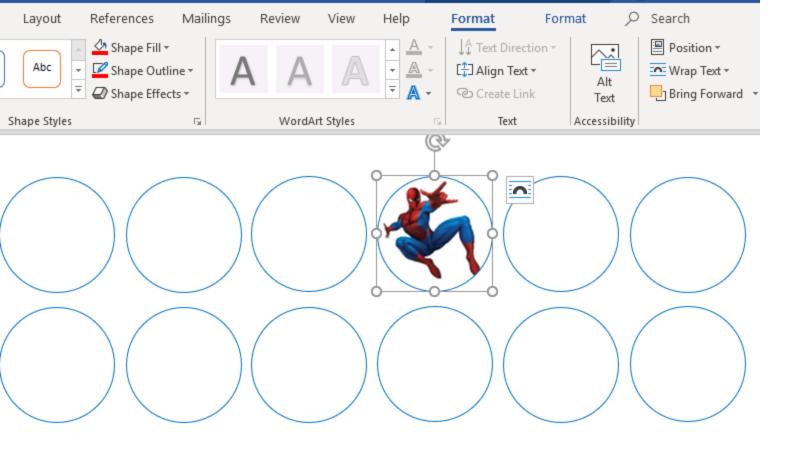

## STEP : 2 – Adding the pictures into the circles

STEP : 3 – To use the same image in all circles press and hold "ctrl key" from your keyboard -> Select each circle by clicking on the edges of each circle