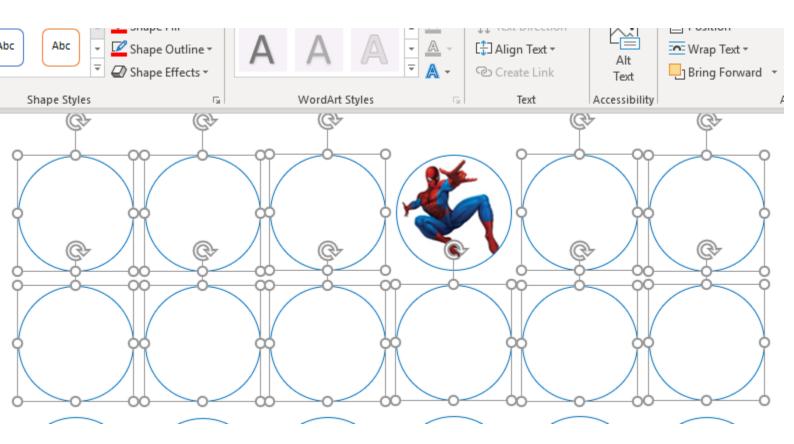

STEP : 4 – To add pictures in all circles Repeat STEP 2 and upload the picture

| -                      |                                |                                              |
|------------------------|--------------------------------|----------------------------------------------|
| 🔹 A^ A AA AA           | ≡ - i≡ - i≡ -   €≡ ∋≡   A↓   ¶ | AaBbCcDc AaBbCcDc AaBbCc AaBbCcE AaB A       |
| x <sup>2</sup> A • A • | ≡≡≡≡ \$≣• &•⊞•                 | Normal     No Spac Heading 1 Heading 2 Title |
| nt r                   | Paragraph                      | 5 Styles                                     |
|                        |                                |                                              |