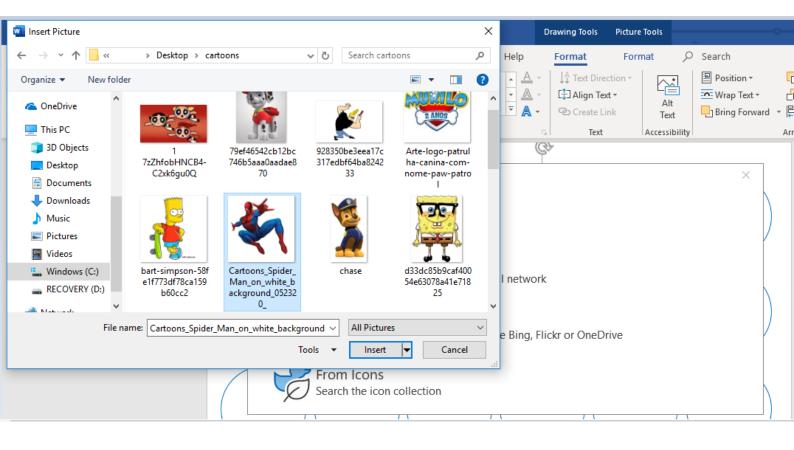

Follow Step by step instructions on how to use templates.



## STEP : 2 – Adding the pictures into the circles









STEP : 3 – To use the same image in all circles press and hold "ctrl key" from your keyboard -> Select each circle by clicking on the edges of each circle



STEP : 4 – To add pictures in all circles Repeat STEP 2 and upload the picture

| -                      |                                |                                              |
|------------------------|--------------------------------|----------------------------------------------|
| 🔹 A^ A AA AA           | ≡ - i≡ - i≡ -   €≡ ∋≡   A↓   ¶ | AaBbCcDc AaBbCcDc AaBbCc AaBbCcE AaB A       |
| x <sup>2</sup> A • A • | ≡≡≡≡ \$≣• &•⊞•                 | Normal     No Spac Heading 1 Heading 2 Title |
| nt r                   | Paragraph                      | 5 Styles                                     |
|